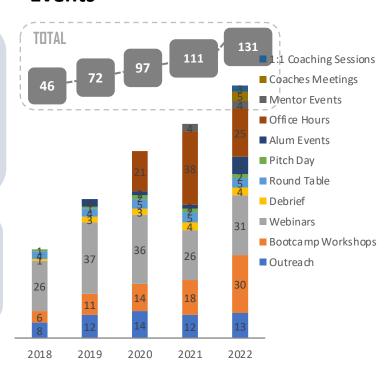

#### **Events**

#### **Connections**

Mentors Connections per Venture by Cohort:

- 2018 → 3.0
- 2019 **→** 6.0
- 2020 → 10.7
- 2021 → 12.6
- 2022 → 14

2022 vs. 2021 Education Events:

- + 12 bootcamp workshop;
- + 5 webinars;
- + 4 Coach planning meetings