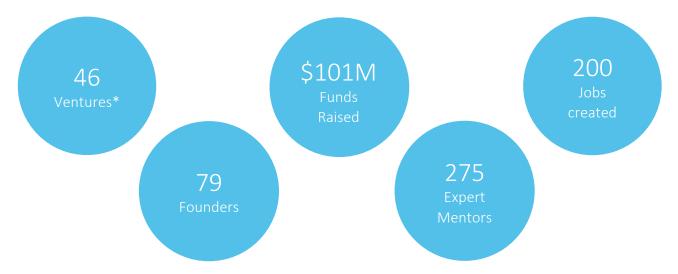

#### Accelerator for Biosciences in Connecticut, ABCT is the

- only competitive-entry accelerator program offering
- \* a six-month free, personalized founder education
- \* for first time founders of any development stage
- \* in 4 years \$101M raised, 200 jobs created by 46 ventures